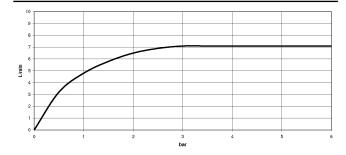

### Flow rate chart

### SYMETRICS Deck-mounted basin spout with pop-up waste - Brushed Platinum

13 713 980

- 165mm projection
- fixed spout
- circular, air-enriched flow
- height of mixer 230 mm
- height up to aerator 205 mm
- hole diameter 35 mm
- 2x screw-in M 10 x 1 pressure hose, leak-tested
- rosette 60 x 60 mm
- max. flow 7 l/min
- lead-free