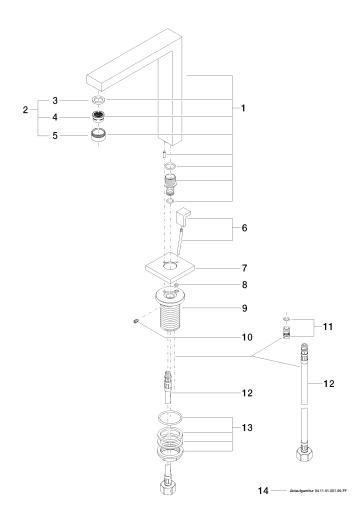

### SYMETRICS Deck-mounted basin spout with pop-up waste - Brushed Platinum

13 713 980

- 165mm projection
- fixed spout
- circular, air-enriched flow
- height of mixer 230 mm
- height up to aerator 205 mm
- hole diameter 35 mm
- 2x screw-in M 10 x 1 pressure hose, leak-tested
- rosette 60 x 60 mm
- max. flow 7 l/min
- lead-free