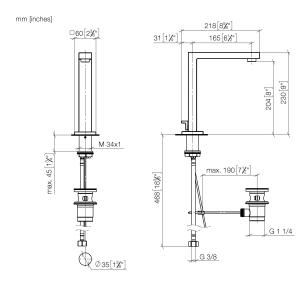

### SYMETRICS Deck-mounted basin spout with pop-up waste - Brushed Platinum

13 713 980

- 165mm projection
- fixed spout
- circular, air-enriched flow
- height of mixer 230 mm
- height up to aerator 205 mm
- hole diameter 35 mm
- 2x screw-in M 10 x 1 pressure hose, leak-tested
- rosette 60 x 60 mm
- max. flow 7 l/min
- lead-free